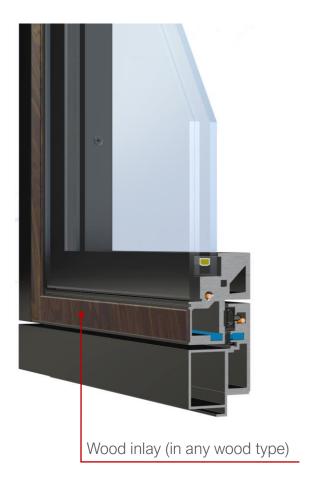

## Metal Frames

Black

White

Any RAL color

Wood Inlay (door frames only)

### Door Frame Finishes

VITRUS presents two distinct door frame finishes: 'Metal Only' and 'Wood Inlay.' In both options, the cabinet body frames have 'Metal Only' finish, which can be customized in any RAL color. Moreover, the wood type for the 'Wood Inlay' option can be personalized to meet individual preferences.