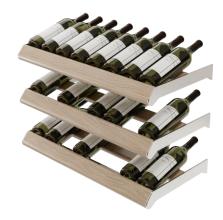

## Various Racking Systems

Wine Peg Label Forward

Wine Peg
Cork Forward

Inclined Shelf

Drawer Unit