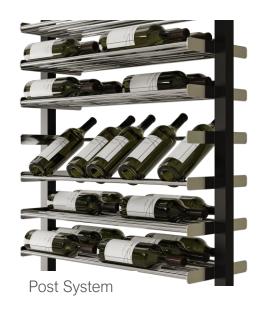

## Various Racking Systems

Wine Peg Label Forward

Wine Peg
Cork Forward

Inclined Shelf

Drawer Unit