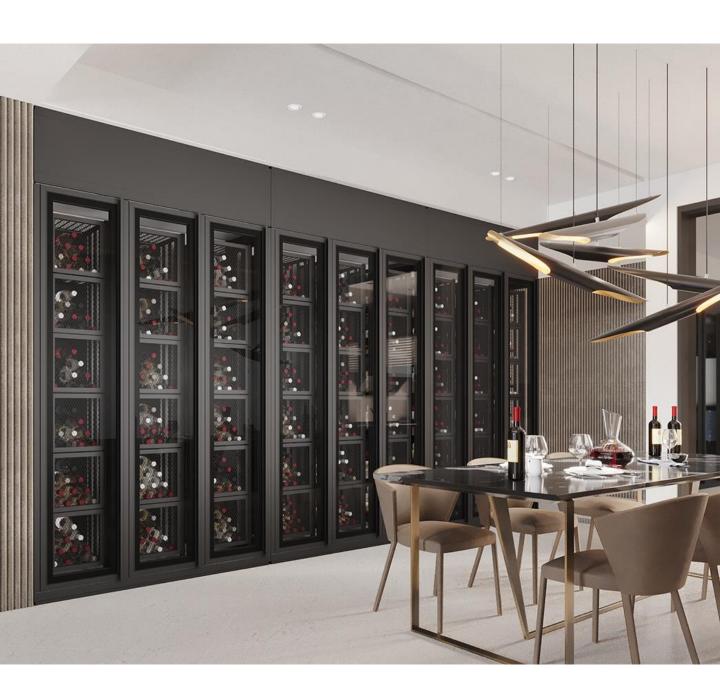

## **Endless Configurations**

VITRUS offers great design flexibility thanks to its endless configuration possibilities. The enclosure can have glazing on one, two, three or all four sides. It can be built-in or free-standing with single, double or triple door. It goes without saying that the dimensions are also customizable according to your need.

## Various Racking Systems

Wine Peg Label Forward

Wine Peg
Cork Forward

Inclined Shelf

Drawer Unit