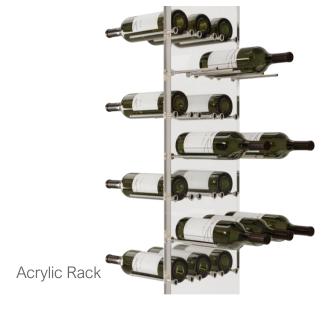

## Various Racking Systems

Wine Peg Label Forward

Wine Peg
Cork Forward

Inclined Shelf

Drawer Unit