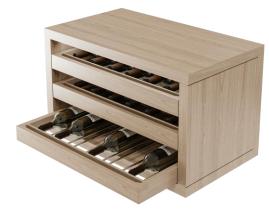

## Various Racking Systems

Wine Peg Label Forward

Wine Peg
Cork Forward

Inclined Shelf

Drawer Unit