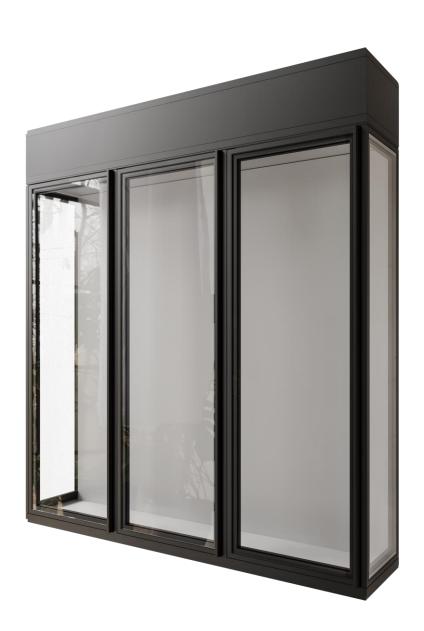

## **Endless Configurations**

VITRUS offers great design flexibility thanks to its endless configuration possibilities. The enclosure can have glazing on one, two, three or all four sides. It can be built-in or free-standing with single, double or triple door. It goes without saying that the dimensions are also customizable according to your need.

## Various Racking Systems

Wine Peg Label Forward

Wine Peg
Cork Forward

Inclined Shelf

Drawer Unit