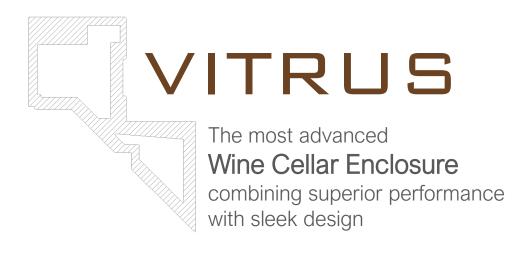

## **Endless Configurations**

VITRUS offers great design flexibility thanks to its endless configuration possibilities. The enclosure can have glazing on one, two, three or all four sides. It can be built-in or free-standing with single, double or triple door. It goes without saying that the dimensions are also customizable according to your need.