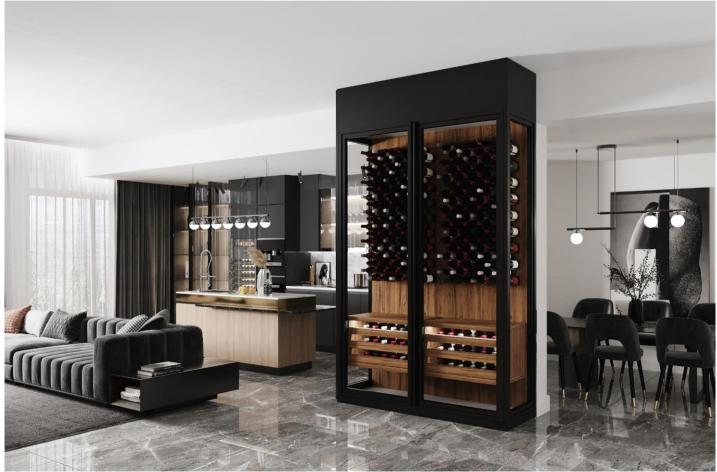

## Various Racking Systems

Wine Peg Label Forward

Wine Peg
Cork Forward

Inclined Shelf

Drawer Unit

#### **Interior Finishes**

Wood Series

Lacquer Series

Metallic Series

Stone Series

Customized Finishes