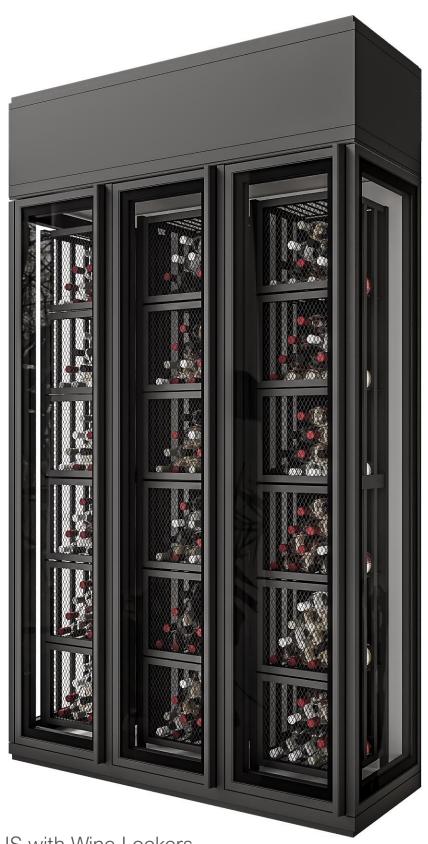

eed.



## Various Racking Systems

Wine Peg Label Forward







Wine Peg
Cork Forward





Inclined Shelf



Drawer Unit





## Great Selection of Finishes

#### Glass Border







White



Any RAL color

## Metal Frames



Black



White



Any RAL color



Wood Inlay (door frames only)

#### **Interior Finishes**



Wood Series



Lacquer Series



Metallic Series



Stone Series



Customized Finishes

### Floor



Wood Series



Design Series



Metal Series

### Door Frame Finishes

VITRUS presents two distinct door frame finishes: 'Metal Only' and 'Wood Inlay.' In both options, the cabinet body frames have 'Metal Only' finish, which can be customized in any RAL color. Moreover, the wood type for the 'Wood Inlay' option can be personalized to meet individual preferences.











VITRUS with Wine Lockers



# Focus Wine Cellars www.focuswinecellars.com