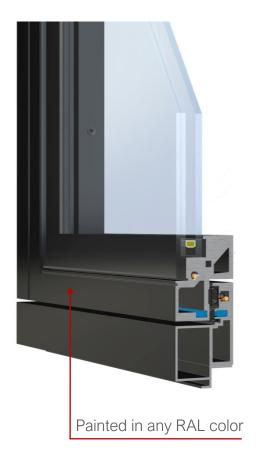

### Door Frame Finishes

VITRUS presents two distinct door frame finishes: 'Metal Only' and 'Wood Inlay.' In both options, the cabinet body frames have 'Metal Only' finish, which can be customized in any RAL color. Moreover, the wood type for the 'Wood Inlay' option can be personalized to meet individual preferences.