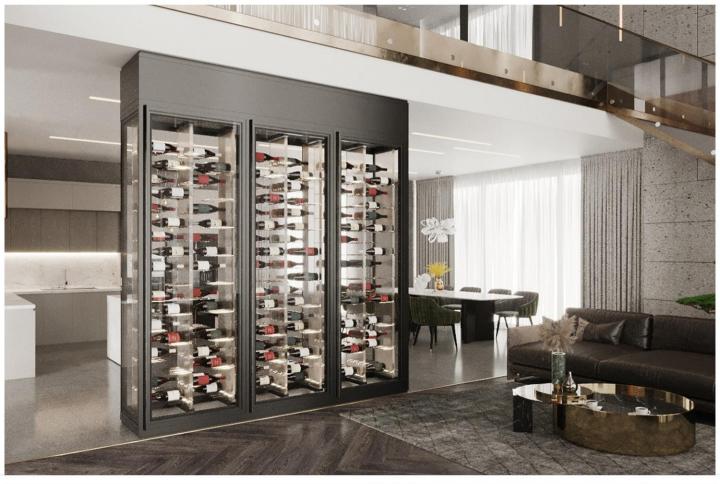

## **Endless Configurations**

VITRUS offers great design flexibility thanks to its endless configuration possibilities. The enclosure can have glazing on one, two, three or all four sides. It can be built-in or free-standing with single, double or triple door. It goes without saying that the dimensions are also customizable according to your need.