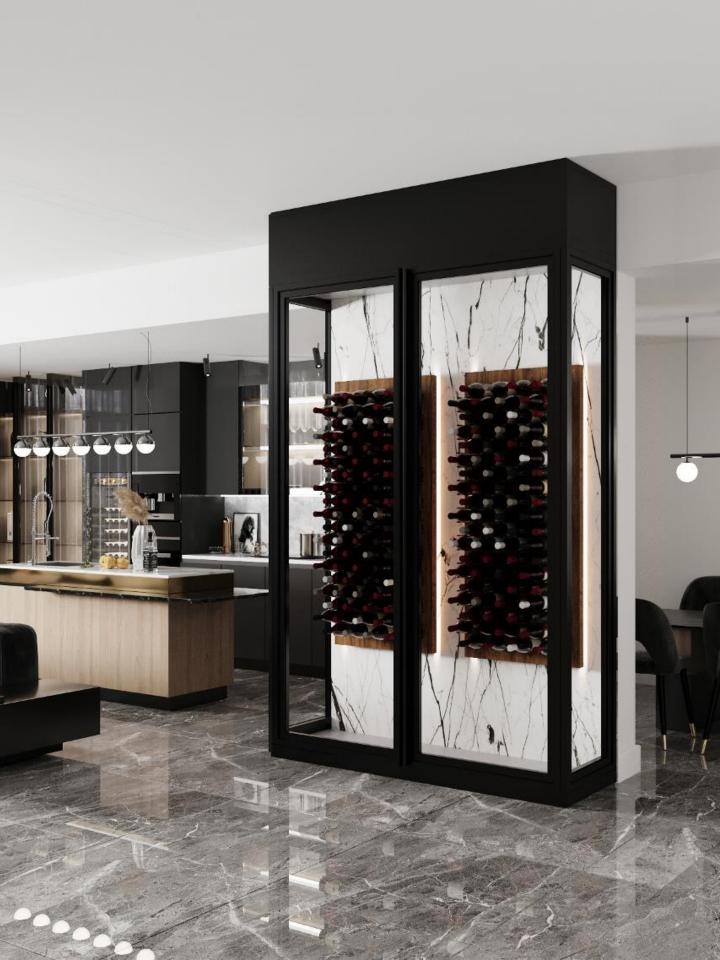

## **Endless Configurations**

VITRUS offers great design flexibility thanks to its endless configuration possibilities. The enclosure can have glazing on one, two, three or all four sides. It can be built-in or free-standing with single, double or triple door. It goes without saying that the dimensions are also customizable according to your need.

## Various Racking Systems

Wine Peg Label Forward

Wine Peg
Cork Forward

Inclined Shelf

Drawer Unit